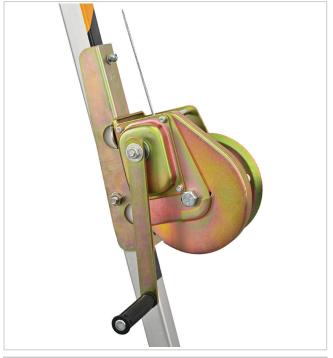

#### **MECHANICAL CHARACTERISTICS**

IS 2062 Steel, Golden zinc plating Tensile strength more than 12kN Safe working load limit 150 kg

| MODEL   | LENGTH   | WEIGHT  |
|---------|----------|---------|
| RW18-10 | 10 meter | 10.0 kg |
| RW18-20 | 20 meter | 10.9 kg |
| RW18-30 | 30 meter | 11.7 kg |

## **FEATURES**

To be used for raising or lowering of personnel into confined space

Should be used with Udyogi Tripod

# **PHYSICAL PARAMETERS**

Rope Material: Stainless Steel

Wipe rope dia.: Ø5 mm

Wire construction: 7 X 19 C