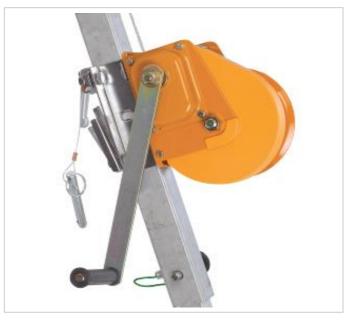

#### **MECHANICAL CHARACTERISTICS**

Housing: Mild steel with powder coated

Breaking Strength: 14 kN

Safe working load limit: 100 kg

#### **FEATURES**

To be used for raising or lowering of personnel into confined space

Should be used with Udyogi Tripod

## **PHYSICAL PARAMETERS**

Rope Material: Galvanized Steel

Wire rope dia.: 4.8 mm

Wire construction: 7 X 19

Weight (Kgs): 11.5, 12.4, 13.4, 18

Available working length (Meter): 10, 20, 30, 50