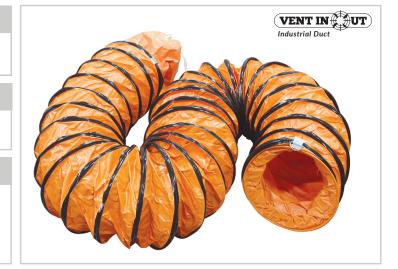

## **VENTINOUT FL-60 - FLEXIBLE DUCTING**

This product is lightweight, retractable and designed for maximum air handling capabilities. Dual direction flow with minimum friction loss.

#### **CONSTRUCTION**

Vinyl and polyester materials

Single-Ply

**PVC Coated** 

Temperature range -20°F to 180°F (-28.8°C to 82.22°C)

Retractable, Non-collapsible design

Class 1 hard drawn spring steel wire helix

Orange Colour with black weather-strip

Fastening cuffs at both ends

Heat sealed seams for smoother surface for better air flow

Close-pitched, wire-supported and features smooth interior walls for reduced flow restriction

Retractable for easier, safer storage

Diameter is 24" (600 mm)

Available lengths are 5/10/15 mtrs.; duct can be coupled together for longer runs