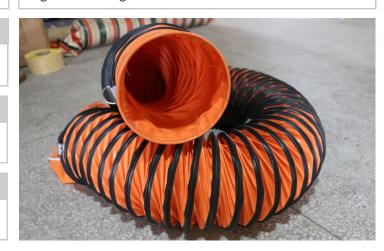

## **VENTINOUT FL-60 - FLEXIBLE DUCTING**

This product is lightweight, retractable and designed for maximum air handling capabilities. Dual direction flow with minimum friction loss.

#### **CONSTRUCTION**

Vinyl and polyester materials

Single-Ply

**PVC Coated** 

Temperature range -20°F to 180°F (-28.8°C to 82.22°C)

Retractable, Non-collapsible design

Class 1 hard drawn spring steel wire helix

Orange Colour with black weather-strip

Fastening cuffs at both ends

Heat sealed seams for smoother surface for better air flow

Close-pitched, wire-supported and features smooth interior walls for reduced flow restriction

Retractable for easier, safer storage

Diameter is 24" (600 mm)

Available lengths are 5/10/15 mtrs.; duct can be coupled together for longer runs