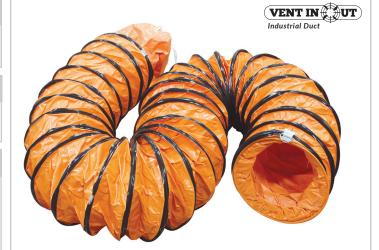

# VENTINOUT FL-40 - FLEXIBLE DUCTING

This product is lightweight, retractable and designed for maximum air handling capabilities. Dual direction flow with minimum friction loss.

## CONSTRUCTION

Vinyl and polyester materials

Single-Ply

PVC Coated

Temperature range -20°F to 180°F (-28.8°C to 82.22°C)

Retractable, Non-collapsible design

Class 1 hard drawn spring steel wire helix

Orange Colour with black weather-strip

Fastening cuffs at both ends

Heat sealed seams for smoother surface for better air flow