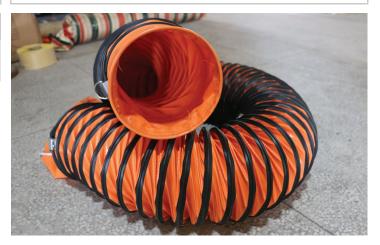

# VENTINOUT FL-40 - FLEXIBLE DUCTING

This product is lightweight, retractable and designed for maximum air handling capabilities. Dual direction flow with minimum friction loss.

## CONSTRUCTION

Vinyl and polyester materials

Single-Ply

PVC Coated

Temperature range -20°F to 180°F (-28.8°C to 82.22°C)

Retractable, Non-collapsible design

Class 1 hard drawn spring steel wire helix

Orange Colour with black weather-strip

# FEATURES

Quick and easy cinch belt securely fastens duct to blower housings and duct ends

Integral rigid duct end allows easy coupling of duct without the need for separate splicer accessory

Wire supported, non-collapsible

Close-pitched, wire-supported and features smooth interior walls for reduced flow restriction

Retractable for easier, safer storage

Diameter is 16" (400 mm)

Available lengths are 5/10/15 mtrs.; duct can be coupled together for longer runs