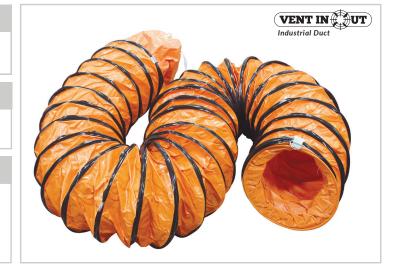

## **VENTINOUT FL-30 - FLEXIBLE DUCTING**

This product is lightweight, retractable and designed for maximum air handling capabilities. Dual direction flow with minimum friction loss.

#### **CONSTRUCTION**

Vinyl and polyester materials

Single-Ply

**PVC Coated** 

Temperature range -20°F to 180°F (-28.8°C to 82.22°C)

Retractable, Non-collapsible design

Class 1 hard drawn spring steel wire helix

Orange Colour with black weather-strip

Fastening cuffs at both ends

Heat sealed seams for smoother surface for better air flow

Close-pitched, wire-supported and features smooth interior walls for reduced flow restriction

Retractable for easier, safer storage

Diameter is 12" (300 mm)

Available lengths are 5/10/15 mtrs.; duct can be coupled together for longer runs