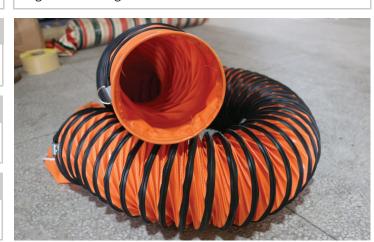

## **VENTINOUT FL-30 - FLEXIBLE DUCTING**

This product is lightweight, retractable and designed for maximum air handling capabilities. Dual direction flow with minimum friction loss.

#### **CONSTRUCTION**

Vinyl and polyester materials

Single-Ply

**PVC Coated** 

Temperature range -20°F to 180°F (-28.8°C to 82.22°C)

Retractable, Non-collapsible design

Class 1 hard drawn spring steel wire helix

Orange Colour with black weather-strip

Fastening cuffs at both ends

Heat sealed seams for smoother surface for better air flow

Close-pitched, wire-supported and features smooth interior walls for reduced flow restriction

Retractable for easier, safer storage

Diameter is 12" (300 mm)

Available lengths are 5/10/15 mtrs.; duct can be coupled together for longer runs