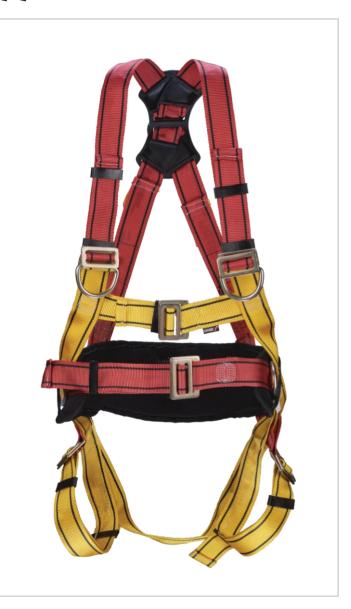

### Udyogi

294, B. B. Ganguly Street, 2nd Floor, Kolkata - 700 012

| FEATURES                                                                          | MARKINGS                                                                                                                              |
|-----------------------------------------------------------------------------------|---------------------------------------------------------------------------------------------------------------------------------------|
| One dorsal D-ring for fall arrest.                                                | Manufacturers Logo, details & mailing address                                                                                         |
|                                                                                   | Model No., Batch No., Serial No.                                                                                                      |
| Two sternal D-rings on chest<br>Two Lateral D-rings on waist for work positioning | Year of Manufacture                                                                                                                   |
|                                                                                   | Material                                                                                                                              |
|                                                                                   | Approval & IS marking                                                                                                                 |
| Size adjustment straps only at Shoulders, chest, waist and thighs                 | Instruction Pictogram                                                                                                                 |
|                                                                                   | STORAGE                                                                                                                               |
| Ideally positioned sit-strap for extended comfort                                 | Store the harness in a dry area away from ultraviolet rays.                                                                           |
| Built-in dual colour webbing for easy orientation                                 | Do not store in direct/ high heat or sunlight as this may distort the colour.                                                         |
| Integrated work positioning waist pad                                             | Can be stored and transported in their original cartons<br>to avoid corrosion due to atmospheric moisture,<br>excessive heat or cold. |
| CLEANING                                                                          | PACKING                                                                                                                               |
|                                                                                   |                                                                                                                                       |