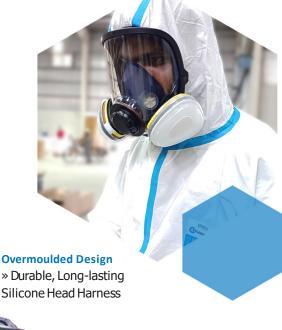

## **RES-PROTEK 8800**

## SILICON FULL FACEPIECE

The silicone full facepiece which have center adapter, directs exhaled breath, Smooth surface allows for quick and easy cleaning

high-quality transparent polycarbonate visor which maximizes the light inside the respirator and gives optimum vision, providing protection against knocks, scratches and fogging.