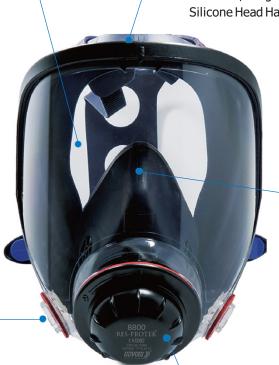

Large Lens » provides for excellent visibility,

providing protection against scratches and fogging

Faceseal

» Soft Nose Cup and Faceseal

## **Bayonet Connection**

- » Rotary bayonet assembly system for connection to a wide range of gas, vapor and particulate filters
- » Convenient and quick installation and disassembly of filters, sealing to ensure tightness

## **Valve Cover**

- » Hidden exhalation design
- » Easy positive pressure seal check

Standard: EN 136:1998

The Facepiece 8800 are compatible with 8100 Series Cartridge  $\&\,3000$  Series Filter.