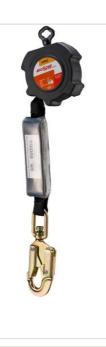

# FEATURES Webbing type retractable fall arrester High Impact resistance polyamide casing Webbing rope with swivel snap hook In case a fall occurs, the automatic breaking system in the block immediately arrests the fall

### RETRACTABLE LANYARD

Material - Webbing

Width – 47 mm

Breaking Strength - Greater than 15 kN