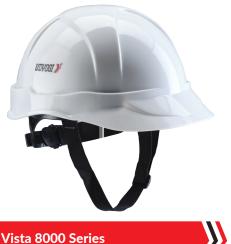

Scan Here For More Info

Vista 8000 Series – Safety Helmet

STANDARD : 5 2925:1984

| INDUSTRY          | IDEAL APPLICATIONS            |  |
|-------------------|-------------------------------|--|
| Iron & steel      | Construction & projects works |  |
| Cement            |                               |  |
|                   | Material handling             |  |
| Automotive        |                               |  |
|                   | Shop floor                    |  |
| Power & utilities |                               |  |
|                   | Packaging                     |  |
| Metals & mining   | Maintenance                   |  |
|                   | Maintenance                   |  |
|                   |                               |  |
|                   |                               |  |

### FEATURES

Shell made of HDPE compound

Aesthetic look with smooth finish – solid colour resin for a permanent, no-chip, no-peel finish

Greater impact resistance and crack resistance with 'X' ribs

4-point textile suspension with slip fit or ratchet fit adjustment

Adjustable chin strap for customized fit and comfort

High quality sweat band provides comfort

Radiant heat resistivity higher than ABS helmets yet light weight

Dom shaped, aerodynamic design for use in industries where there is a hazard from falling object