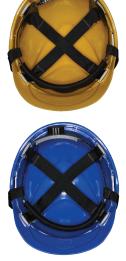

#### SPECIAL FEATURES

| COMPONENT       | MATERIAL                          | ADVANTAGES                                           |  |
|-----------------|-----------------------------------|------------------------------------------------------|--|
| Shell           | HDPE (High density poly ethylene) | Resistant to high level impact                       |  |
| Peak            | HDPE                              | 47 mm, peak protects eye & face from falling objects |  |
| Brim            | HDPE                              | Rim around the shell, drains rain water              |  |
| Cradle          | Textile                           | 4-point adjustment, perfect load distribution        |  |
| Head band       | Plastic                           | Universal fit, dia. 53 cm - 60 cm                    |  |
| Sweat band      | Brushed cloth on foam             | Sweat absorbent, long time use                       |  |
| Chin strap      | PP                                | Holds the shell, universal fit                       |  |
| Chin strap clip | Nylon                             | Attachment between shell and chin strap              |  |
| Ratchet         | Nylon                             | Fully adjustable, smooth & universal fit             |  |
| Slot            | Universal slots on the both side  | Compatible with head & face PPE accessories          |  |

### FEATURES

Shell made of HDPE compound

Aesthetic look with smooth finish – solid colour resin for a permanent, no-chip, no-peel finish

Greater impact resistance and crack resistance with 'X' ribs

4-point textile suspension with slip fit or ratchet fit adjustment