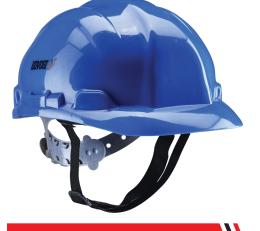

## **FEATURES**

Shell made of HDPE compound

Aesthetic look with smooth finish – solid colour resin for a permanent, no-chip, no-peel finish

Three ribs at the top of the helmet & better head clearance

Greater shock absorption & impact resistance

4-point plastic suspension with plastic slip fit, Textile slip/ratchet fit

Adjustable chin strap for customized fit and comfort

High quality sweat band for comfort

Radiant heat resistivity higher than ABS helmets yet light weight

#### **APPLICATION**

Protects head from falling objects

Protects splashes, spatters etc.