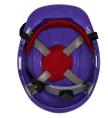

## SPECIAL FEATURES

| COMPONENT       | MATERIAL                          | ADVANTAGES                                           |  |
|-----------------|-----------------------------------|------------------------------------------------------|--|
| Shell           | HDPE (High density poly ethylene) | Resistant to high level impact                       |  |
| Peak            | HDPE                              | 39 mm, peak protects eye & face from falling objects |  |
| Brim            | HDPE                              | Rim around the shell, drains rain water              |  |
| Cradle          | HDPE/TEXTILE                      | 4-point adjustment, perfect load distribution        |  |
| Head band       | HDPE                              | Universal fit, dia. 54 cm - 62 cm                    |  |
| Sweat band      | Brushed cloth on foam             | Sweat absorbent, long time use                       |  |
| Chin strap      | PP                                | Holds the shell, universal fit                       |  |
| Chin strap clip | Nylon                             | Attachment between shell and chin strap              |  |
| Nape Strap      | HDPE                              | Slip fit/Ratchet fit for all head sizes              |  |
| Slot            | Universal slots on the both sides | Slots compatible with head & face PPE accessories    |  |

4-point plastic suspension with plastic slip fit, Textile slip/ratchet fit

Adjustable chin strap for customized fit and comfort

High quality sweat band for comfort

Radiant heat resistivity higher than ABS helmets yet light weight