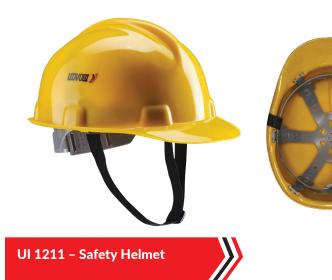

| COMPONENT       | MATERIAL                          | ADVANTAGES                                           |
|-----------------|-----------------------------------|------------------------------------------------------|
| Shell           | HDPE (High density poly ethylene) | Resistant to high level impact                       |
| Peak            | HDPE                              | 48 mm, peak protects eye & face from falling objects |
| Brim            | HDPE                              | Rim around the shell, drains rain water              |
| Cradle          | Plastic                           | 6-point adjustment, perfect load distribution        |
| Head band       | Plastic                           | Universal fit, dia. 53 cm - 61 cm                    |
| Sweat band      | Brushed cloth on foam             | Sweat absorbent, long time use                       |
| Chin strap      | PP                                | Holds the shell, universal fit                       |
| Chin strap clip | Nylon                             | Attachment between shell and chin strap              |
| Nape strap      | Plastic                           | Fully adjustable, smooth & universal slip fit        |