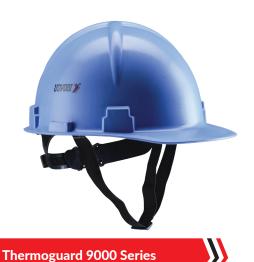

- Safety FRP Helmet
STANDARD: 🔄 IS 2925:1984

| INDUSTRY          | IDEAL APPLICATIONS                      |  |
|-------------------|-----------------------------------------|--|
| Iron & steel      | High radiant heat                       |  |
| Aluminium         | Furnace watching  Hot material handling |  |
| Cement            |                                         |  |
| Automotive        |                                         |  |
| Power & utilities | Construction & projects                 |  |

## Shell made of fibre-glass compound Aesthetic look with smooth finish – solid colour resin for a permanent, no-chip, no-peel finish Greater impact resistance and crack resistance with cross ribs 4-point textile suspension with slip fit or ratchet fit adjustment Adjustable chin strap for customized fit and comfort High quality sweat band provides comfort Stronger than HDPE helmets yet light weight Designed for best use in industries where there is a hazard from high levels of radiant heat