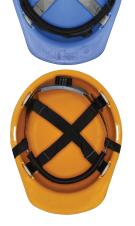

## SPECIAL FEATURES

COLOURS

| DURS: |  |
|-------|--|
|-------|--|

|                 |                                  | ,                                                    |
|-----------------|----------------------------------|------------------------------------------------------|
| COMPONENT       | MATERIAL                         | ADVANTAGES                                           |
| Shell           | FRP ( Fibre-reinforced Plastic ) | Resistant to high radiant heat                       |
| Peak            | FRP                              | 44 mm, peak protects eye & face from falling objects |
| Brim            | FRP                              | Rim around the shell, drains rain water              |
| Cradle          | Textile                          | 4-point adjustment, perfect load distribution        |
| Head band       | HDPE                             | Universal fit, dia. 53 cm - 60 cm                    |
| Sweat band      | Brushed cloth on foam            | Sweat absorbent, long time use                       |
| Chin strap      | PP                               | Holds the shell, universal fit                       |
| Chin strap clip | Nylon                            | Attachment between shell and chin strap              |
| Ratchet         | Nylon                            | Fully adjustable, smooth & universal fit             |
| Slot            | Universal slots on the both side | Compatible with head & face PPE accessories          |

## Shell made of fibre-glass compound Aesthetic look with smooth finish – solid colour resin for a permanent, no-chip, no-peel finish Greater impact resistance and crack resistance with cross ribs 4-point textile suspension with slip fit or ratchet fit adjustment Adjustable chin strap for customized fit and comfort High quality sweat band provides comfort Stronger than HDPE helmets yet light weight Designed for best use in industries where there is a hazard from high levels of radiant heat