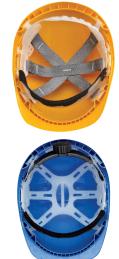

#### SPECIAL FEATURES

| COMPONENT       | MATERIAL                              | ADVANTAGES                                           |  |
|-----------------|---------------------------------------|------------------------------------------------------|--|
| Shell           | ABS (Acrylonitrile Butadiene Styrene) | Resistant to high radiant heat                       |  |
| Peak            | ABS                                   | 20 mm, peak protects eye & face from falling objects |  |
| Brim            | ABS                                   | Rim around the shell, drains rain water              |  |
| Cradle          | LDPE / Textile                        | 8-point adjustment, perfect load distribution        |  |
| Head band       | LDPE                                  | Universal fit, dia. 52 cm - 66 cm                    |  |
| Sweat band      | Brushed cloth on foam                 | Sweat absorbent, long time use                       |  |
| Chin strap      | PP                                    | Holds the shell, universal fit                       |  |
| Chin strap clip | Nylon                                 | Attachment between shell and chin strap              |  |
| Ratchet         | Nylon                                 | Fully adjustable, smooth & universal fit             |  |
| Slot            | Universal slots on the both side      | Compatible with head & face PPE accessories          |  |
| Ventilation     | Both side of the crown ventilated     | 3 point ventilation on each side for air circulation |  |

## **FEATURES**

Shell made of ABS compound

8-point plastic / textile suspension with slip fit or ratchet fit adjustment

Unique crown ventilation system provides air circulation & comfort

High quality sweat band provides comfort