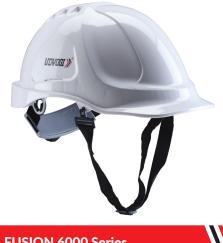

**FUSION 6000 Series** - Safety Helmet

## **FEATURES**

Shell made of ABS compound

8-point plastic / textile suspension with slip fit or ratchet fit adjustment

Unique crown ventilation system provides air circulation & comfort

High quality sweat band provides comfort

Tensile strength is higher than HDPE helmets yet light weight

Lower extension of nape strap to prevent dislodging

Excellent rain management system to effectively reduce the flow of water down the neck

Aesthetic, aerodynamic look with smooth finish - solid colour resin for a permanent, no-chip, no-peel finish

Designed for use in industries where there is a hazard, which can damage skull

Available in non-vented fusion (Electrical resistance up to 2 kVA electrical power)