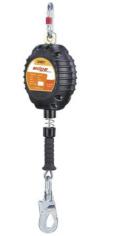

### **TEST COMPLIANCE - DYNAMIC TEST**

PHYSICAL PARAMETERS Robust & durable casing made

Snap hook equipped with fall

indicator and swivel function

from high impact glass field nylon

Has a swivel anchorage eye at one end

When subjected to a fall with a rigid mass of 140 kg., the breaking force is less than 6 kN, and the arrest distance is less than 2 meter

| FEATURES                                         | MODEL                                                                             |                   | TH WEIGHT           |  |
|--------------------------------------------------|-----------------------------------------------------------------------------------|-------------------|---------------------|--|
| Wire rope type retractable fall arrester         |                                                                                   |                   |                     |  |
| High Impact resistance polyamide casing          | EDGE 5                                                                            | 5 meter           | 3.75kg              |  |
| Galvanized steel rope with swivel snap hook      | EDGE 6                                                                            | 6 meter           | 3.84kg              |  |
| In case a fall occurs, the automatic breaking    | EDGE 7                                                                            | 7 meter           | 3.93kg              |  |
| system in the block immediately arrests the fall | STORAGE                                                                           |                   |                     |  |
| Included nylon rope                              |                                                                                   | table in a dry ar | 63 3W3V             |  |
| Maximum load capacity: 140 kg                    | Store the retractable in a dry area away from ultraviolet rays                    |                   |                     |  |
| MARKINGS                                         | Can be stored and transported in their original                                   |                   |                     |  |
| Manufacturers Logo, details & mailing address    | cartons to avoid corrosion due to atmospheric<br>moisture, excessive heat or cold |                   |                     |  |
| Model No., Batch No., Serial No.                 |                                                                                   |                   | -                   |  |
| Year of Manufacturing                            | CLEANING                                                                          | F                 | PACKING             |  |
| Material                                         | Use clean piece of                                                                |                   | 4 pieces per carton |  |
| Instruction Pictogram                            | cloth to wipe th                                                                  | e dust            |                     |  |